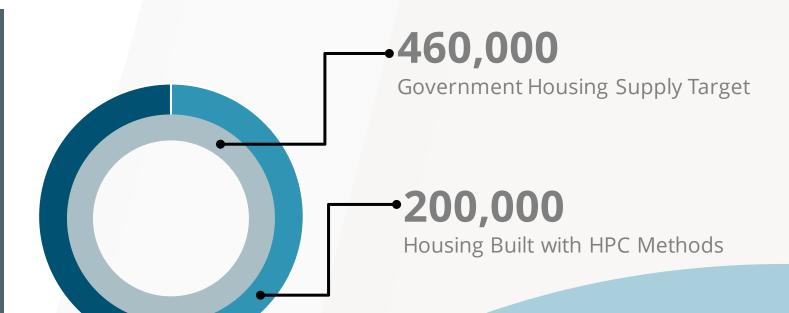

## Additional Land Supply

Per capita living area in Hong Kong

200 Sq. ft

230 Sq. ft

**At Present** 

Hong Kong 2030+