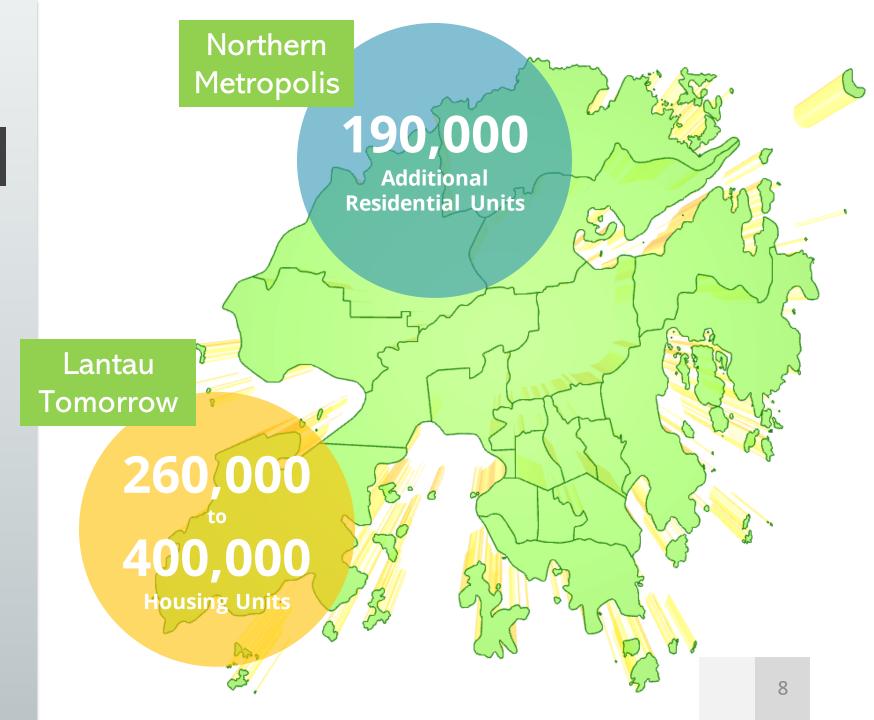

## Additional Land Supply

Per capita living area in Hong Kong

200 Sq. ft

230 Sq. ft

**At Present** 

Hong Kong 2030+