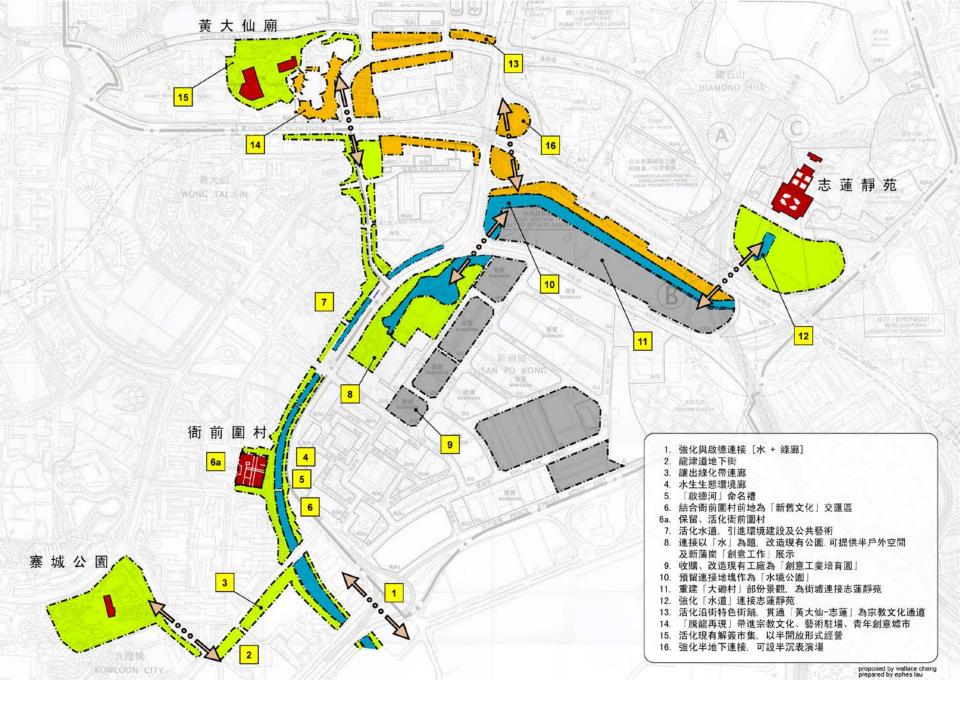

# Application 4

- E-PATHY CITY
- Built upon the experience of Kai Tak River and its transformed concept of cultural mapping, an urban placemaking concept is generated to integrate Elderly, Art, & Green into an urban system.

#### **QEF** Proposal

KAI TAK RIVER GREEN ART FEST

# **E-Station**

- cultural mapping

7 3

# Connectivity Urban Arc-tion

A series of research-based architectural and art actions that aim to arouse interest in and awareness of urban space in a real community.