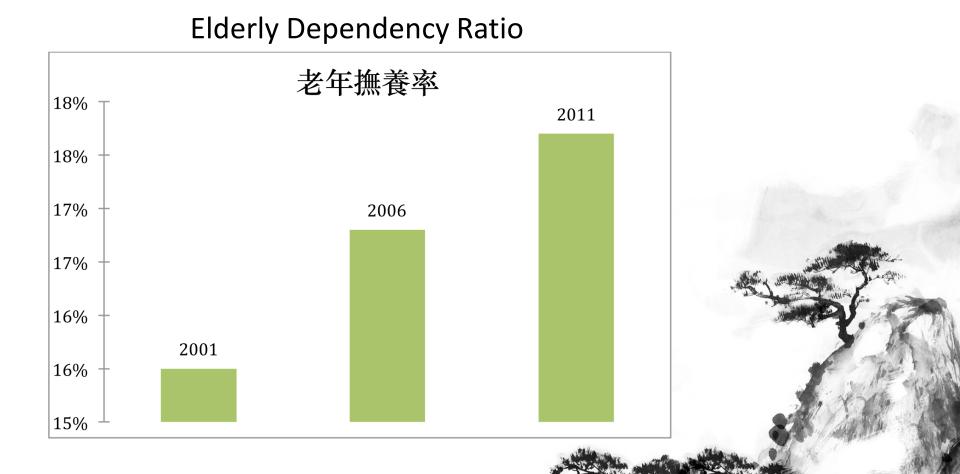

#### Spatial Interpretation 空間詮釋

[vertical freespace]

-Hong Kong is entering into a fast growing stage of "Ageing Society"

 To recognize the social issue of "Increase of Dependency Ratio" due to the growing Ageing Population