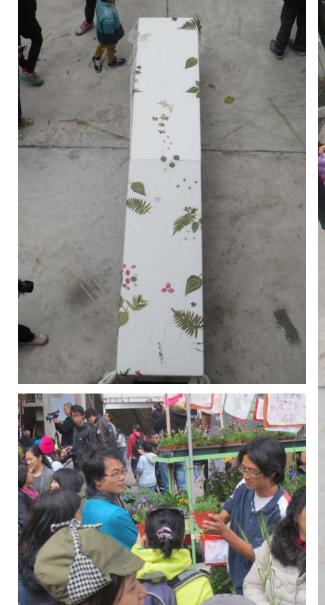

# Intervention and interflow

In phase 2 of E-pathy City, a series of workshops under the concept of Intervention and interflow will be organized to explore and experiment the concept of Empathy City through discussions and interactions. Participants will be challenged to use their own language to construct the theoretical framework of the Empathy concept.

Our Digital Stories, June 2015

"Community Kitchen: Finale Gala Party" 07 March 2015

1 to

"E-Pathy City- Green-Net-Working (III)" 16 Jan 2016

- Through the design/ research approach in urban intervention, it is aimed to achieve "Ageing in Place".
- Active Ageing is meant to reconnect communities through urban design and facilities to allow an "Intergenerational Dependency".
- To elevate the idea of Active Ageing towards "Social Innovation", e.g. E-pathy City, thus enhancing the ageing community to achieve a higher goal in life.