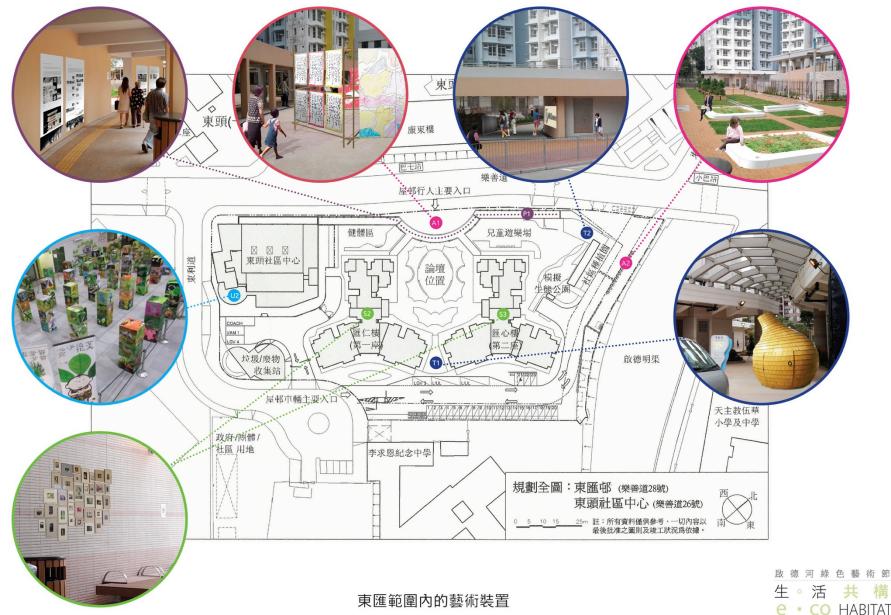

# Application 4

- E-PATHY CITY
- Built upon the experience of Kai Tak River and its transformed concept of cultural mapping, an urban placemaking concept is generated to integrate Elderly, Art, & Green into an urban system.

#### **QEF** Proposal

KAI TAK RIVER GREEN ART FEST

# **E-Station**

- cultural mapping

7 3

# Connectivity Urban Arc-tion

A series of research-based architectural and art actions that aim to arouse interest in and awareness of urban space in a real community.