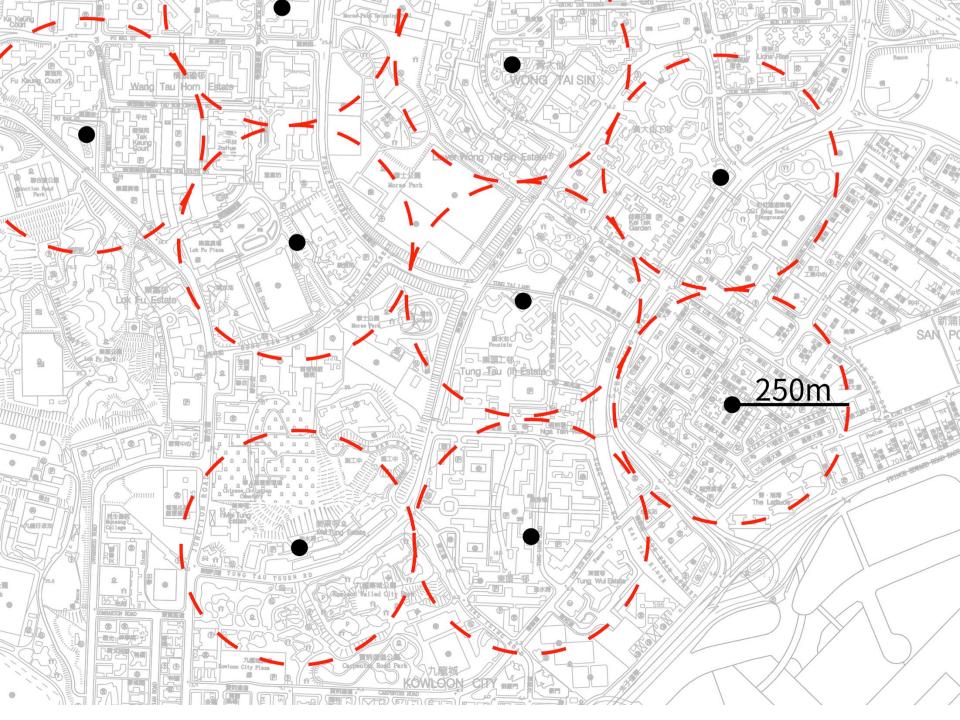

# **E-Station**

- cultural mapping

7 3

# Connectivity Urban Arc-tion

A series of research-based architectural and art actions that aim to arouse interest in and awareness of urban space in a real community.