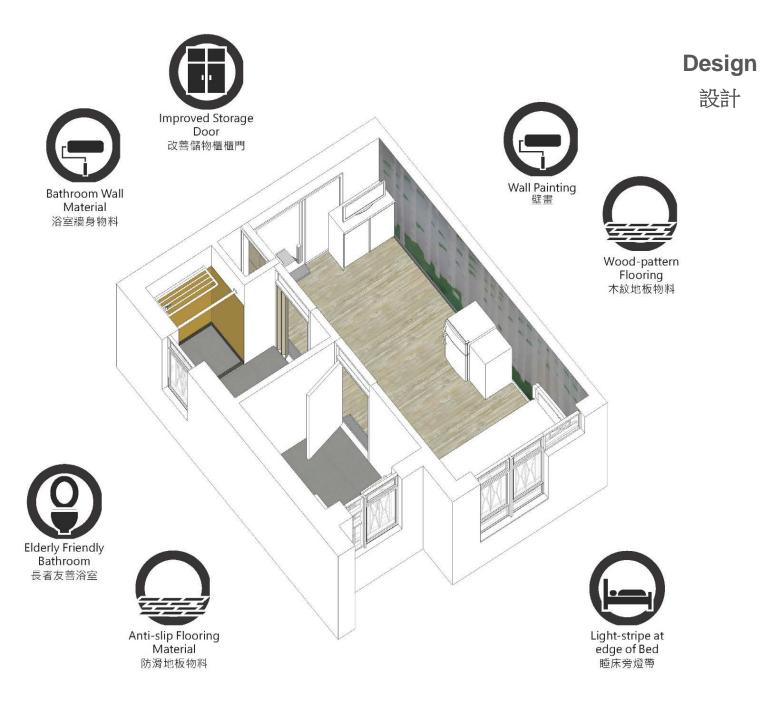

#### **Renovated Flat**

改善後新單位

## Wall paint

壁畫

#### Bathroom

### **Storage** 儲物空間

### Smart Lighting System

智能照明系統

### Entrance Ramp 入口斜台