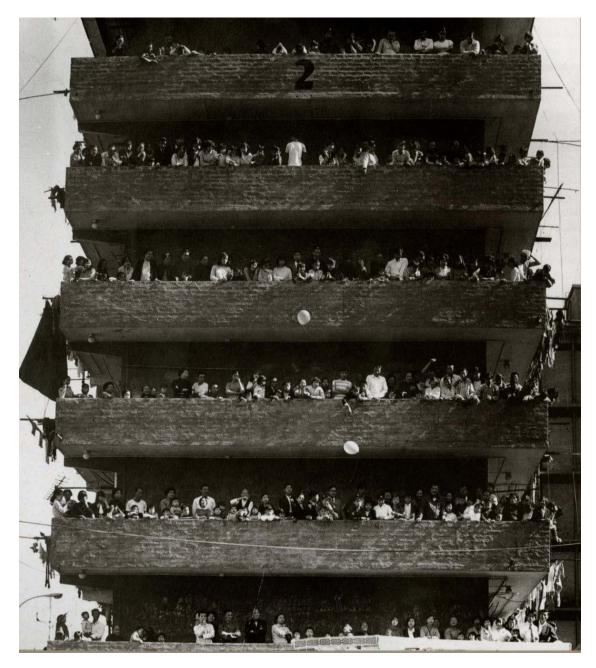

#### Spatial Interpretation 空間詮釋

[vertical freespace]

-Hong Kong is entering into a fast growing stage of "Ageing Society"

 To recognize the social issue of "Increase of Dependency Ratio" due to the growing Ageing Population

## HK Home Alone Elderly is growing

% Single-living elderly