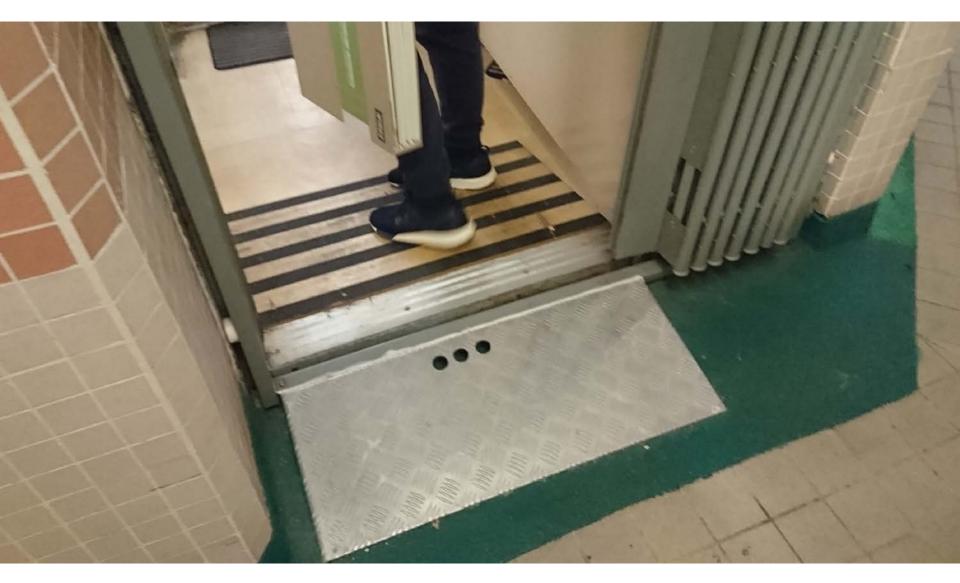

### Entrance Ramp 入口斜台

# Electric Ramp

電動入口斜台

\*Prototype, currently undergoing further design research with Housing Department