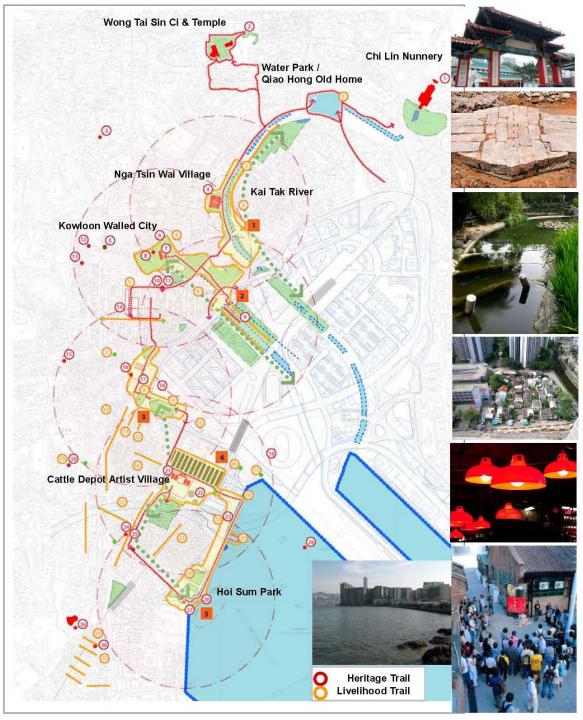

# Application 4

- E-PATHY CITY
- Built upon the experience of Kai Tak River and its transformed concept of cultural mapping, an urban placemaking concept is generated to integrate Elderly, Art, & Green into an urban system.

#### **QEF** Proposal

KAI TAK RIVER GREEN ART FEST

# **E-Station**

- cultural mapping

7 3

# Connectivity Urban Arc-tion

A series of research-based architectural and art actions that aim to arouse interest in and awareness of urban space in a real community.