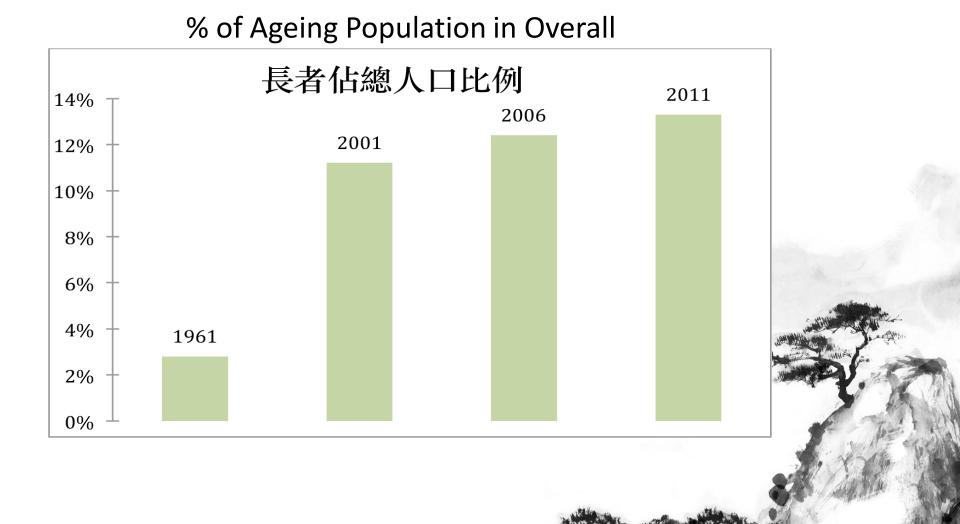

#### Spatial Interpretation 空間詮釋

[vertical freespace]

-Hong Kong is entering into a fast growing stage of "Ageing Society"

 To recognize the social issue of "Increase of Dependency Ratio" due to the growing Ageing Population