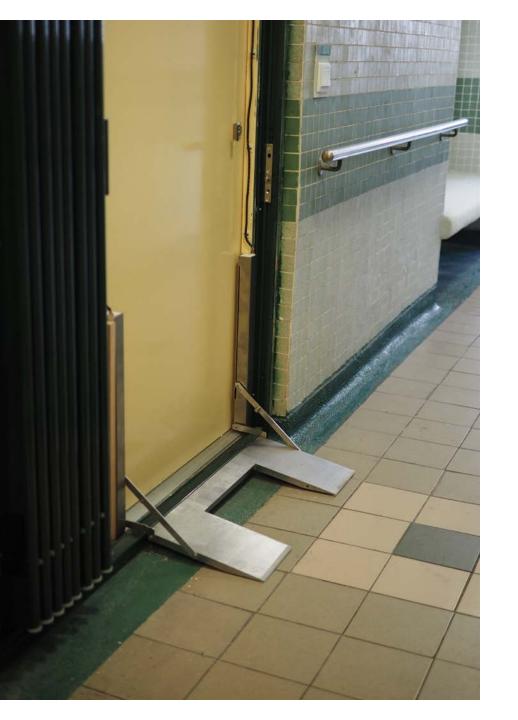

### Entrance Ramp 入口斜台

# Electric Ramp

電動入口斜台

\*Prototype, currently undergoing further design research with Housing Department