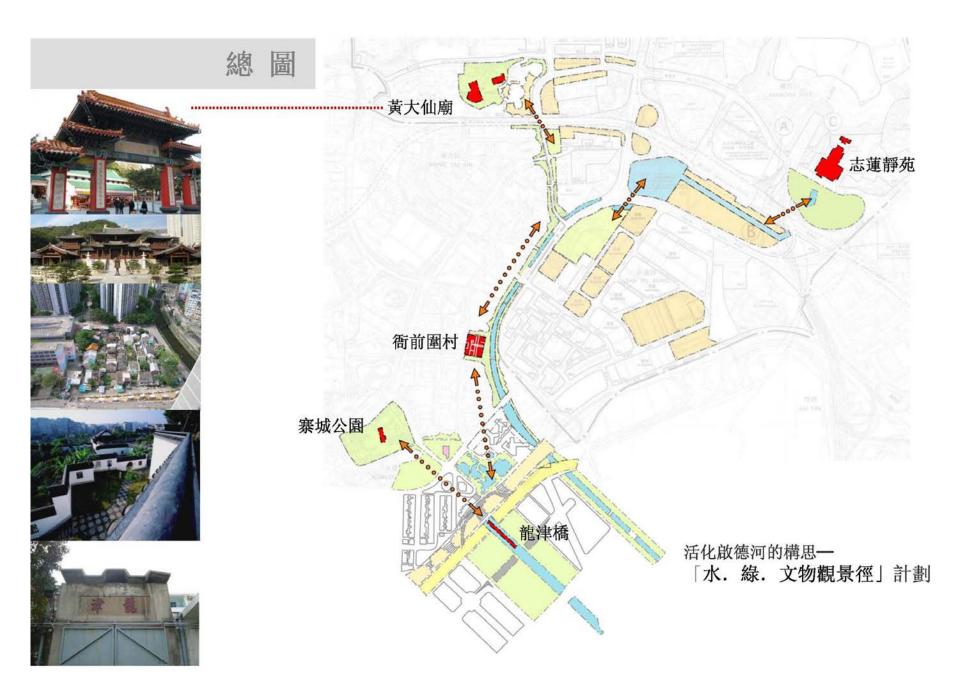

# Application 4

- E-PATHY CITY
- Built upon the experience of Kai Tak River and its transformed concept of cultural mapping, an urban placemaking concept is generated to integrate Elderly, Art, & Green into an urban system.

#### **QEF** Proposal

KAI TAK RIVER GREEN ART FEST

# **E-Station**

- cultural mapping

7 3

# Connectivity Urban Arc-tion

A series of research-based architectural and art actions that aim to arouse interest in and awareness of urban space in a real community.