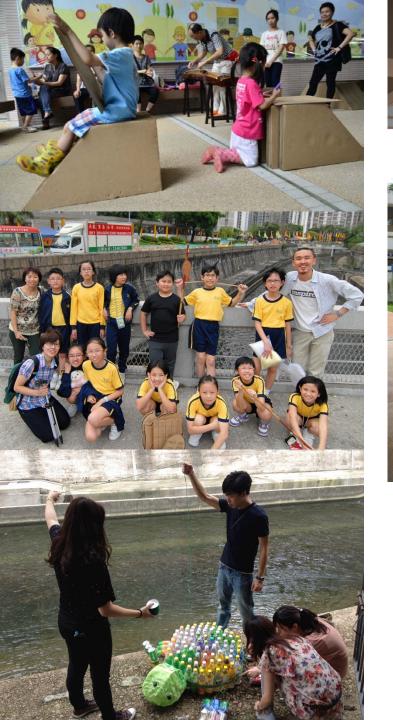

# Intervention and interflow

In phase 2 of E-pathy City, a series of workshops under the concept of Intervention and interflow will be organized to explore and experiment the concept of Empathy City through discussions and interactions. Participants will be challenged to use their own language to construct the theoretical framework of the Empathy concept.

Our Digital Stories, June 2015

"Community Kitchen: Finale Gala Party" 07 March 2015

1 to

"E-Pathy City- Green-Net-Working (III)" 16 Jan 2016

- Through the design/ research approach in urban intervention, it is aimed to achieve "Ageing in Place".
- Active Ageing is meant to reconnect communities through urban design and facilities to allow an "Intergenerational Dependency".
- To elevate the idea of Active Ageing towards "Social Innovation", e.g. E-pathy City, thus enhancing the ageing community to achieve a higher goal in life.