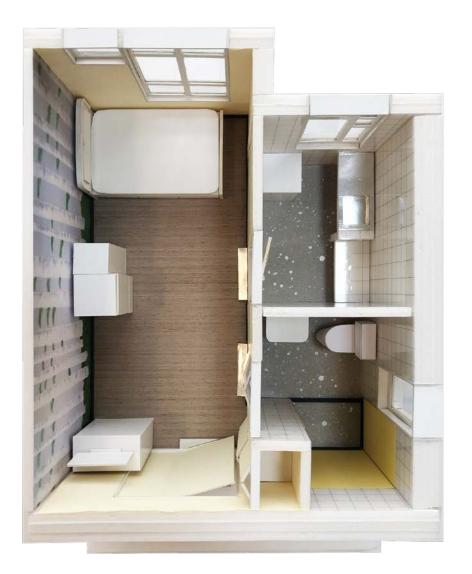

to conduce an interactive process to organize the complex system to transform spaces to support and develop active ageing communities.

### The Way

- To satisfy the Nursing Care Need
- To attain the aim of "Ageing in Place"
- To establish "Elderly-valued Family"
- To construct Community Network

# Architect as Social Reformer

- 3 Spatial Research/ Design Levels:
  - 1. Interior Renovation
  - 2. Architectural Design
  - 3. Urban Design



- Elderly Rental Housing is small and its design is inappropriate.



<u>E-pathy Home - Elderly Home Modification Project</u> 依理家居 - 高齡人士單位改善計劃

# **Pilot Scheme**

試點計劃



WINUS Landscape City Architecture 象积成市建第 Department of Architecture 建築學系 Story Park





### **Tenant's Original Flat**

住戶原有單位



#### **Design Discussion with Tenant**

與住戶討論設計





### Design Model

設計模型





### Kitchen 廚房

#### **Renovated Flat**

改善後新單位



## Wall paint

壁畫





#### Bathroom





#### Bathroom





### **Storage** 儲物空間



### Smart Lighting System

智能照明系統

### Entrance Ramp 入口斜台





# Electric Ramp

電動入口斜台

\*Prototype, currently undergoing further design research with Housing Department

### Electric Ramp (Video) 電動入口斜台 (影片)



#### **Housing Moving Volunteer**

學生義工協助搬屋



### Thank you for the support from HA

感謝房屋署的支持



## Project Team 計劃團隊



# Application 2

HEYA is an urban redevelopment (Housing Society) to integrate elderly home ( contract home) + young nuclear family.





- 100-bed (80 government, 20 private) elderly home
- Around 240 saleable residential unit

# HK has 1,000,000 sq.m. Vacant industrial spaces.

If policy allows, t