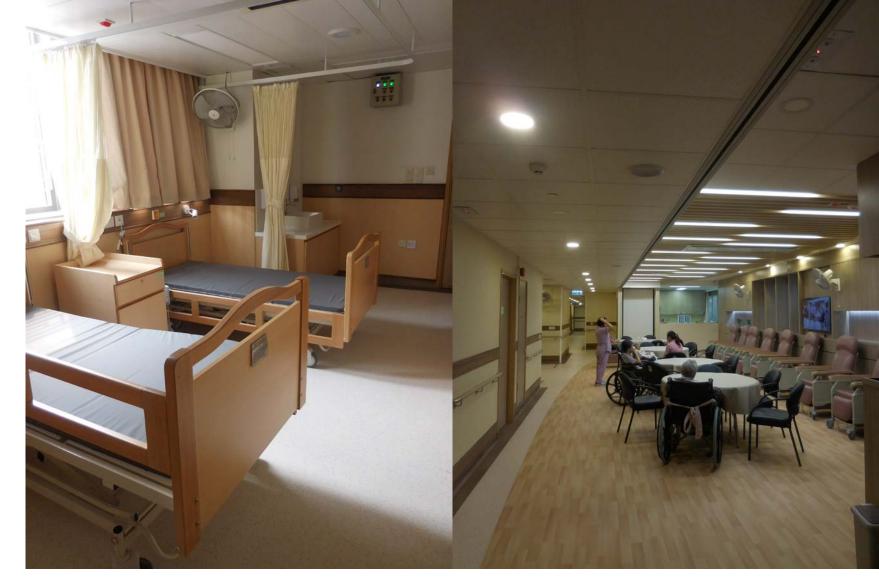

### The Way

- To satisfy the Nursing Care Need
- To attain the aim of "Ageing in Place"
- To establish "Elderly-valued Family"
- To construct Community Network

# Architect as Social Reformer

- 3 Spatial Research/ Design Levels:
  - 1. Interior Renovation
  - 2. Architectural Design
  - 3. Urban Design

- Elderly Rental Housing is small and its design is inappropriate.