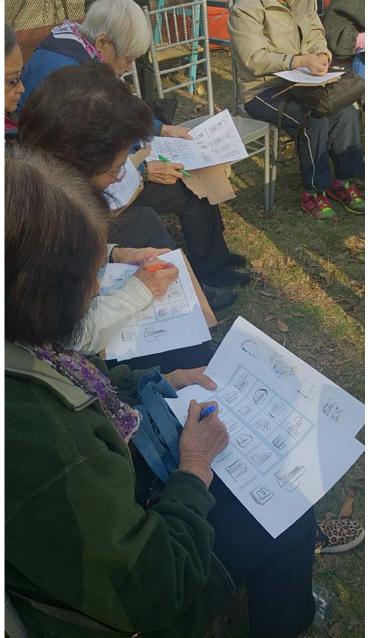

# Intervention and interflow

In phase 2 of E-pathy City, a series of workshops under the concept of Intervention and interflow will be organized to explore and experiment the concept of Empathy City through discussions and interactions. Participants will be challenged to use their own language to construct the theoretical framework of the Empathy concept.

Our Digital Stories, June 2015

"Community Kitchen: Finale Gala Party" 07 March 2015

1 to

"E-Pathy City- Green-Net-Working (III)" 16 Jan 2016

- Through the design/ research approach in urban intervention, it is aimed to achieve "Ageing in Place".
- Active Ageing is meant to reconnect communities through urban design and facilities to allow an "Intergenerational Dependency".
- To elevate the idea of Active Ageing towards "Social Innovation", e.g. E-pathy City, thus enhancing the ageing community to achieve a higher goal in life.