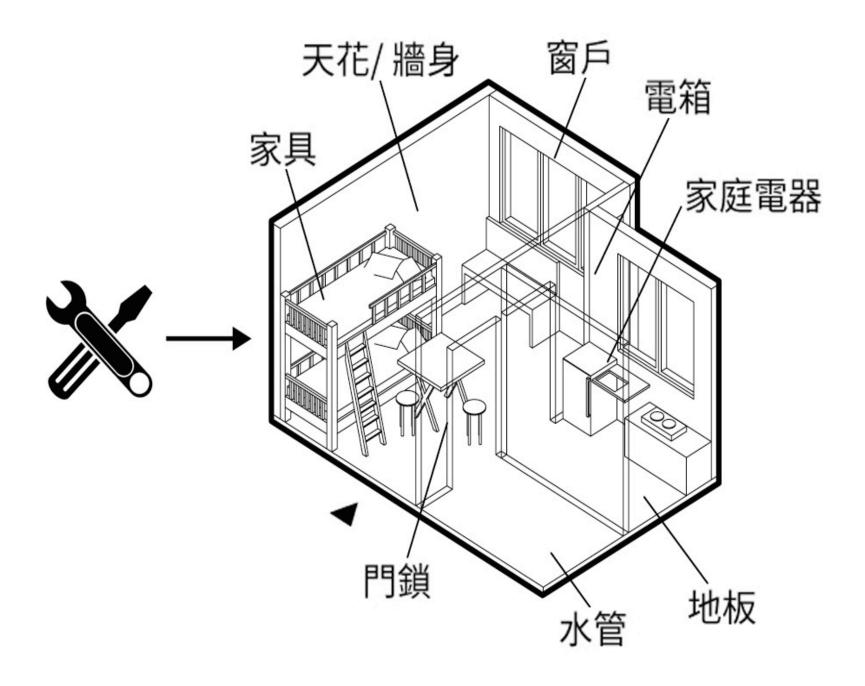

# Architect as Social Reformer

- 3 Spatial Research/ Design Levels:
  - 1. Interior Renovation
  - 2. Architectural Design
  - 3. Urban Design

- Elderly Rental Housing is small and its design is inappropriate.

<u>E-pathy Home - Elderly Home Modification Project</u> 依理家居 - 高齡人士單位改善計劃