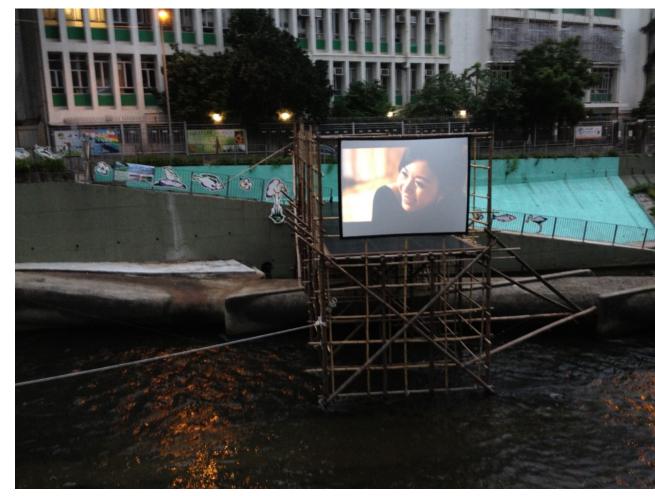

# Application 4

- E-PATHY CITY
- Built upon the experience of Kai Tak River and its transformed concept of cultural mapping, an urban placemaking concept is generated to integrate Elderly, Art, & Green into an urban system.

#### **QEF** Proposal

KAI TAK RIVER GREEN ART FEST