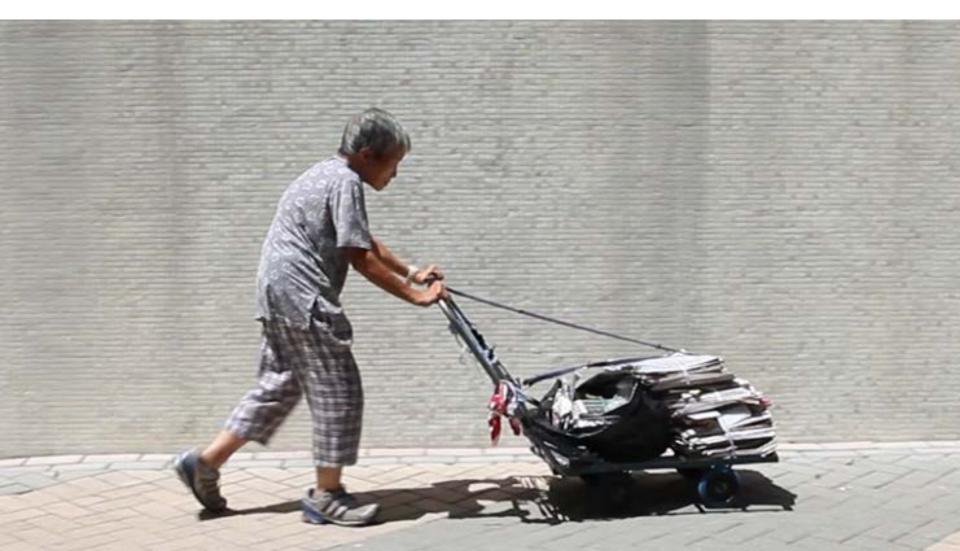

## HK Home Alone Elderly is growing

% Single-living elderly

# **?**Tradition

a room to reflect who and where we were

# • Contemporary

a room to reflect who and where we are